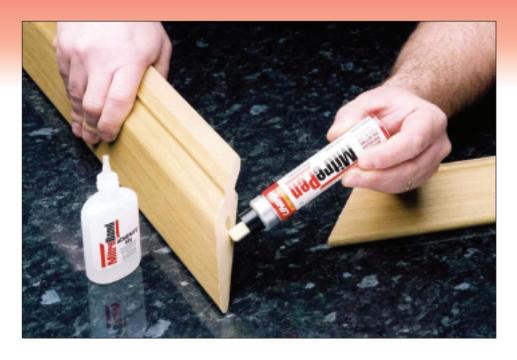

#### **Directions for Use:**

Ensure both surfaces to be joined are clean cut and free from oil or grease.

Apply MitreBond adhesive (or any other superglue) to one side of the joint.

Apply MitrePen activator to the other side of the joint.

Quickly bring the two sides into line and firmly press together, hold for 15 seconds.